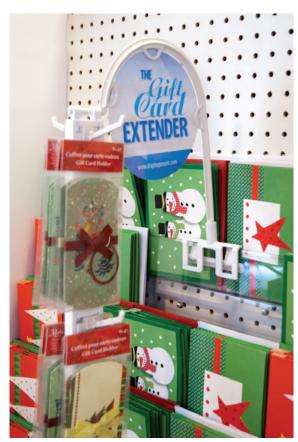

# GREATER PRODUCT EXPOSURE

With the Extender, merchandising strips and hangers are extended 7" from the shelf front, allowing for more product to be placed in direct view of the customer.

# DISPLAY EYE-CATCHING GRAPHICS

Double sided graphics can be displayed using our integrated card clips. An additional header card clip is located on the Double Clip attachment.

The Gift Card Extender shown with the MAX Merchandising System