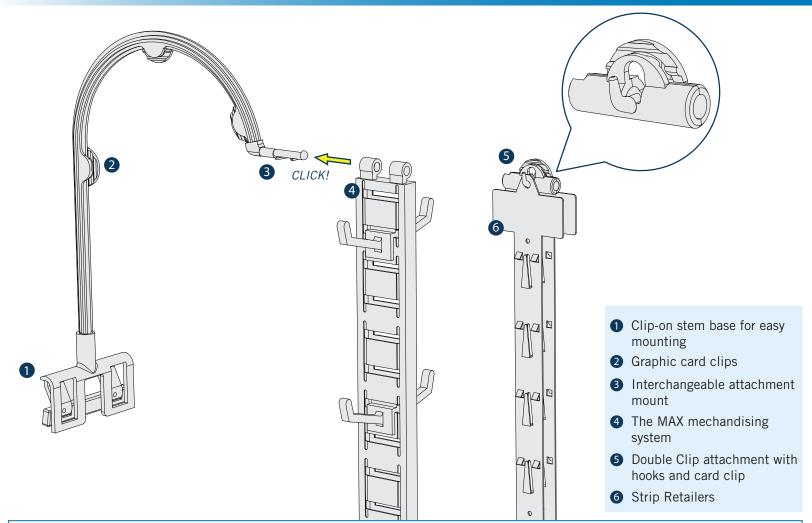

#### VERSATILE MOUNTING

The clip-on base quickly mounts to any vertical fence and can be repositioned with ease!

#### INTERCHANGEABLE ATTACHMENTS

Our MAX Merchandising Strip attaches directly to the Extenders virsatile attachment mount. The optional Double Clip attachment enables you to hang two Strip Retailers and attach a topper graphic.

# PRODUCT INFORMATION

**GIFTEXT** - Gift Card Extender - Available in Clear, White or Black Polycarbonate

Graphic Card Dimensions - 6"W x 8-1/2"H

GIFTEXTHOOK - Double Clip Attachment - Available in Clear Polycarbonate

- The MAX Strip - Available in 10", 20" and 30" Lengths **MAXWHITE** 

We carry a large variety of Strip Retailers! Please see our catalogue or visit our website for more details!

To order today, contact our sales department: