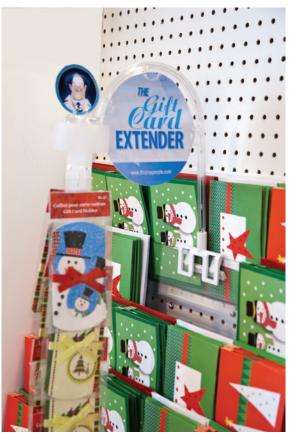

The Gift Card Extender shown with the Clip Stip Attachment and two Locking Strip Retailers