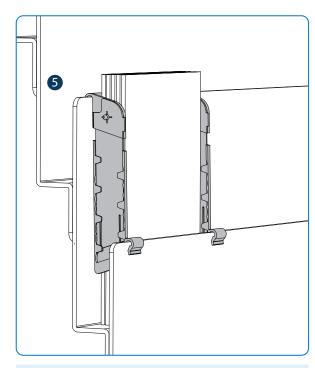

# HOW DOES IT WORK?

- Folding flag signholder
- 2 Adjustable height from 4 to 6 inches
- **3** Graphics card displayed in signholder
- 4 Top and bottom fence clips
- 5 Dividers attached to greeting card rack