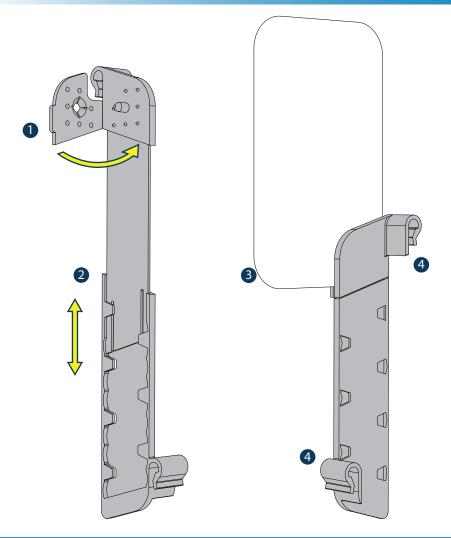

# HOW DOES IT WORK?

- Folding flag signholder
- 2 Adjustable height from 4 to 6 inches
- **3** Graphics card displayed in signholder
- 4 Top and bottom fence clips
- 5 Dividers attached to greeting card rack