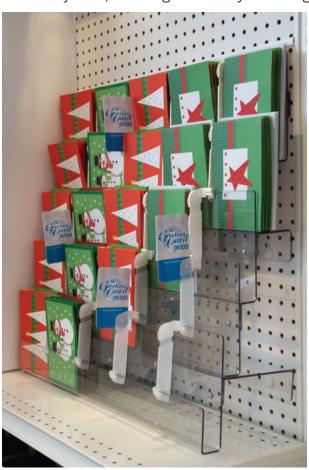

### DISPLAY EYE-CATCHING GRAPHICS

The integrated folding signholder allows double sided graphics to be mounted to the NEW divider system, creating secondary branding opportunities!

Greeting Card Dividers with graphic cards shown organizing a card rack