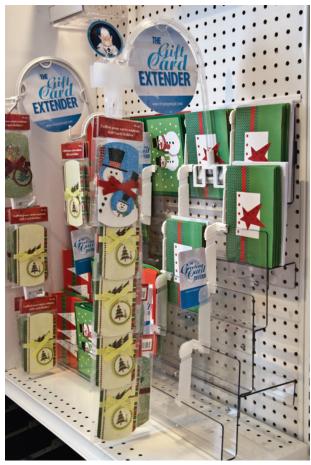

BENEFITS OF THE NEW GREETING CARD DIVIDER

### ADAPTABLE TO EXISTING GREETING CARD FIXTURES

Mounting clips quickly attach the divider to most greeting card fences and can even adjust in height from 4" to 6".

# KEEPS GREETING CARDS ORGANIZED AND TIDY

The NEW divider system will keep your greeting cards well segmented and organized.

#### REINFORCES EXISTING FIXTURES

The NEW divider system reinforces existing greeting card fixtures which provides added support when using our Gift Card Extender and our other merchandising components.

### DISPLAY EYE-CATCHING GRAPHICS

The integrated folding signholder allows double sided graphics to be mounted to the NEW divider system, creating secondary branding opportunities!



Greeting Card Dividers with graphic cards shown organizing a card rack



Greeting Card Dividers shown in use with the Gift Card Extender



# HOW DOES IT WORK?





- Folding flag signholder
- 2 Adjustable height from 4 to 6 inches
- **3** Graphics card displayed in signholder
- 4 Top and bottom fence clips
- 5 Dividers attached to greeting card rack

# PRODUCT INFORMATION

CARDDIV104 - Gift Card Divider - Available in Clear, White Polyethylene Adjustable height from 4" - 6"

To order today, contact our sales department:



Source for Effective
Display and Merchandising

1 800 410 0264 T (905) 738 0888 F (905) 738 1334 www.displaypeople.com

Please visit our website for a complete listing of our modular display components and other innovative merchandising solutions!