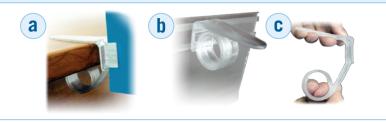

- A. Spring Coil with Card Clip
- B. Spring Coil with Extrusion Adapter
- C. Great Flexibility

# COIL MOUNTS

When it comes to displaying in-store signage, coil mounts give you unparalleled flexibility. The coil stretches to accommodate shelves up to several inches thick. Reuse it as often as needed. It won't scratch, so it's perfect for wood and delicate surfaces.