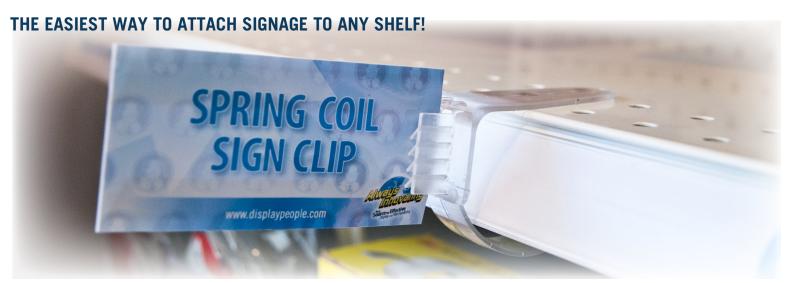

# COIL MOUNTS

When it comes to displaying in-store signage, coil mounts give you unparalleled flexibility. The coil stretches to accommodate shelves up to several inches thick. Reuse it as often as needed. It won't scratch, so it's perfect for wood and delicate surfaces.

#### **Clear Spring Coil**

Holds labels, coupons, and Pocket Signholders. Available with or without double-sided tape. Moulded in durable, clear polycarbonate.

**SHA060** 

#### **Spring Coil with Card Clip**

Holds small signs and cards (10 pt. – 30pt. thickness). Moulded in durable, clear polycarbonate.

**SHA061** 