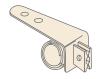

## Spring Coil with Extrusion Adapter

Holds labels, coupons, and Pocket Signholders. Mates with a special extruded signholder so signs are easily inserted and removed. Signholders are made to your custom specifications. Clear polycarbonate.

**SHA062** 