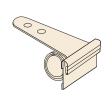

#### **Spring Coil with Card Clip**

Holds small signs and cards (10 pt. – 30pt. thickness). Moulded in durable, clear polycarbonate.

**SHA061** 