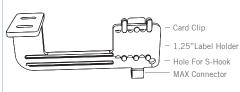

## 10-0-00-0 Card Clip 1.25"Label Holder Hole For S-Hook Strip Retailer Hook MAX Connector

### The MAX

The MAX is your solution for turning empty space into a profit center!

Utilizes many different hooks to hold an amazing variety of products, as well as graphics and price cards. Mounts to any shelving system or fixture. Moulded in virtually unbreakable high-impact styrene.

Available in 10", 20" or 30" lengths and includes hangers on both ends; one mounts to a shelf bracket and the other to a wire rack.

Custom colours available.

| 10" long | MAXWHITE10 |
|----------|------------|
| 20" long | MAXWHITE20 |
| 30" long | MAXWHITE30 |