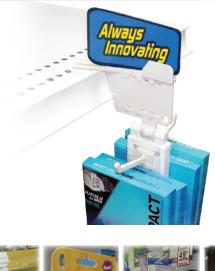

### The MAX

The MAX is your solution for turning empty space into a profit center!

Utilizes many different hooks to hold an amazing variety of products, as well as graphics and price cards. Mounts to any shelving system or fixture. Moulded in virtually unbreakable high-impact styrene.

## The MAX Strip Hanger

Moulded in polycarbonate.

Connects the MAX to a perforated shelf. Sports a sign holder on the top for graphics or price card. Custom colours available.

MAXHANGER

### The Extended MAX Strip Hanger

Moulded in high impact styrene. Attaches under shelf with screws. Connects the MAX to a perforated shelf. Sports a sign holder on the top for graphics or price card. Custom colours available.