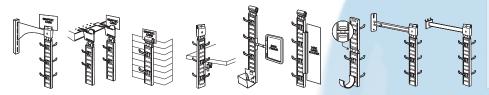

er Hole For S-Hook Strip Retailer Hook MAX Connector

## The MAX Strip Hanger

Moulded in polycarbonate.

Connects the MAX to a perforated shelf. Sports a sign holder on the top for graphics or price card. Custom colours available.

MAXHANGER



### The Extended MAX Strip Hanger

Moulded in high impact styrene. Attaches under shelf with screws. Connects the MAX to a perforated shelf. Sports a sign holder on the top for graphics or price card. Custom colours available.

**EXTMAX** 



## The 'MAX' Pegboard / Slatwall Bracket

Mounts to standard uprights, extending 16". The MAX beyond shelves and product. Tightens with screw and wing nut.

MAXSHELBRACKET

MAXHOOK3/4

MAXHOOK2 MAXHOOK3

MAXHOOK4



# The MAX Hook

3/4" long

2" long 3" long

4" long

Specially designed for use with the MAX.



Please visit our website for a complete listing of MAX components and other innovative merchandising solutions!







HOOKS

DISPLAYS HANGS **EXTENDS** 







#### Gift Card Hanger

Fits most wire and flat fences. Moulded in polycarbonate. Available in black, clear and white. **GIFTHOOK** 





#### The Wobbler

Includes 1 mount, 15" stem, connector and curved Wobbler moulded in polycarbonate. WOBBLER

**Omarketingimpact** 

www.displaypeople.com 1-800-410-0264

\*Please specify base style when ordering