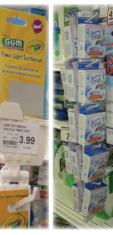

### The MAX

The MAX is your solution for turning empty space into a profit center!

Utilizes many different hooks to hold an amazing variety of products, as well as graphics and price cards. Mounts to any shelving system or fixture. Moulded in virtually unbreakable high-impact styrene.

## The 'MAX' Pegboard / Slatwall Bracket

Mounts to standard uprights, extending 16". The MAX beyond shelves and product. Tightens with screw and wing nut.

MAXSHELBRACKET

MAXHOOK3/4

MAXHOOK2 MAXHOOK3

MAXHOOK4