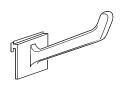

## The MAX Strip Hanger

Moulded in polycarbonate.

Connects the MAX to a perforated shelf. Sports a sign holder on the top for graphics or price card. Custom colours available.

MAXHANGER

### The Extended MAX Strip Hanger

Moulded in high impact styrene. Attaches under shelf with screws. Connects the MAX to a perforated shelf. Sports a sign holder on the top for graphics or price card. Custom colours available.

**EXTMAX** 