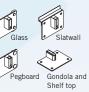

## The 'MAX' Pegboard / Slatwall Bracket

Mounts to standard uprights, extending 16". The MAX beyond shelves and product. Tightens with screw and wing nut.

MAXSHELBRACKET

MAXHOOK3/4

MAXHOOK2 MAXHOOK3

MAXHOOK4