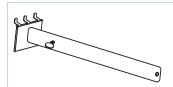

## The 'MAX' Pegboard / Slatwall Bracket

Mounts to standard uprights, extending 16". The MAX beyond shelves and product. Tightens with screw and wing nut.

MAXSHELBRACKET

MAXHOOK3/4

MAXHOOK2 MAXHOOK3

MAXHOOK4