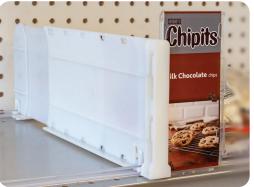

Attaches to holes in the shelves

The Divider is available in transparent and opaque (White or Black) options.

Any colour divider is available subject to quantities ordered.

Adjustable length fits shelves 14" to 22" deep to adjust to your retail environment.

retail environment.

The Slide-in Graphic panel provides the ability to display brand and product information.

displaypeople.com 1 (800) 410-0264 sales@displaypeople.com