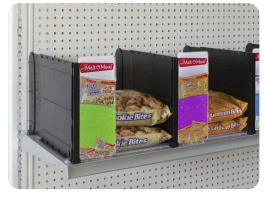

Attaches to holes in the shelves

The Divider is available in transparent and opaque (White or Black) options.

Any colour divider is available subject to quantities ordered.

Adjustable length fits shelves 14" to 22" deep to adjust to your retail environment.

retail environment.

The Slide-in Graphic panel provides the ability to display brand and product information.

displaypeople.com 1 (800) 410-0264 sales@displaypeople.com