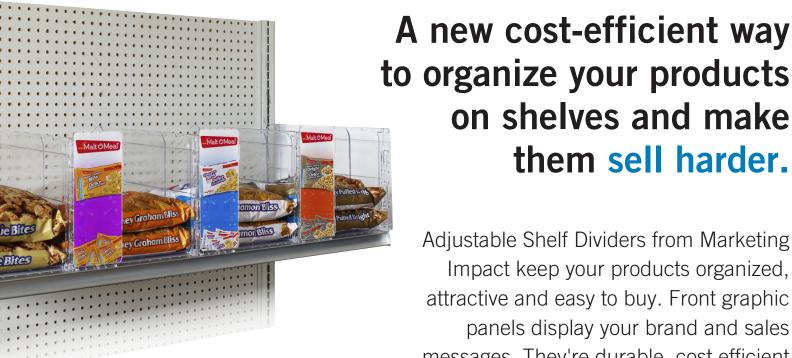

## Adjustable Divider System

with Front Graphic Panel

them sell harder. Adjustable Shelf Dividers from Marketing Impact keep your products organized, attractive and easy to buy. Front graphic

on shelves and make

panels display your brand and sales messages. They're durable, cost efficient

and available in options to suit any

Mounts with supplied snap rails or

Available in 5" high or 10" high

Adjusts to shelves from 14" to 22" deep

Attaches to holes in the shelves

The Divider is available in transparent and opaque (White or Black) options.

Any colour divider is available subject to quantities ordered.

Adjustable length fits shelves 14" to 22" deep to adjust to your retail environment.

retail environment.

The Slide-in Graphic panel provides the ability to display brand and product information.

displaypeople.com 1 (800) 410-0264 sales@displaypeople.com