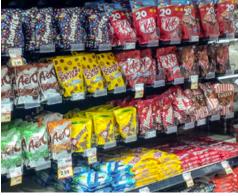

## Kwickload<sup>™</sup> Applications

The Kwickload<sup>™</sup> Pusher System is the latest innovative addition to our pusher system family.

Its sleek and visually minimal design is ideal for pushing bagged salad, packaged cheese and deli meats.

Kwickload™ Display Stand

Kwickload<sup>™</sup> for Brick Cheese

Kwickload<sup>™</sup> for Prepared Foods

4

Kwickload<sup>™</sup> for Confectionary

Kwickload<sup>™</sup> for Personal Care Products

5 **Assemble and Install** 