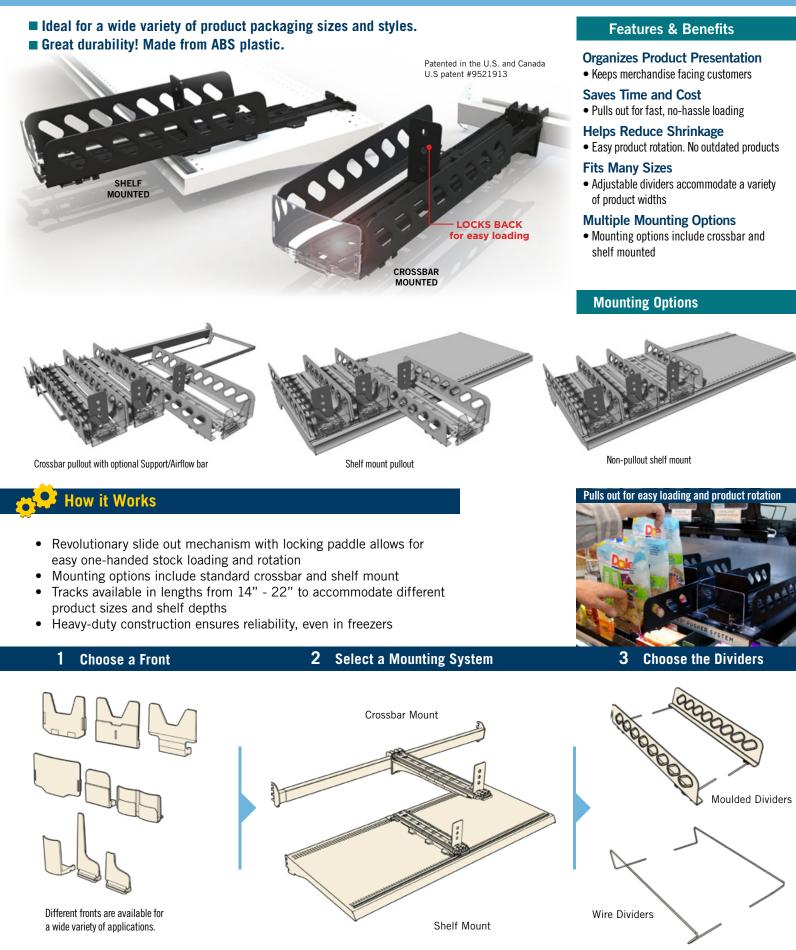

## Kwickload<sup>™</sup> Applications

The Kwickload<sup>™</sup> Pusher System is the latest innovative addition to our pusher system family.

Its sleek and visually minimal design is ideal for pushing bagged salad, packaged cheese and deli meats.

Add Optional Components

and Support Bar