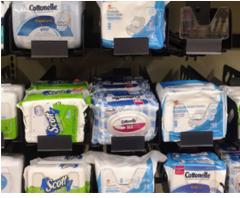

## Kwickload<sup>™</sup> Applications

The Kwickload<sup>™</sup> Pusher System is the latest innovative addition to our pusher system family.

Its sleek and visually minimal design is ideal for pushing bagged salad, packaged cheese and deli meats.

Kwickload™ Display Stand

Kwickload<sup>™</sup> for Brick Cheese

Kwickload<sup>™</sup> for Prepared Foods

4

Kwickload<sup>™</sup> for Confectionary

Kwickload<sup>™</sup> for Personal Care Products

5 **Assemble and Install** 