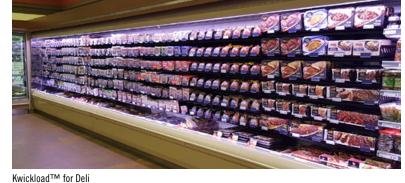

## Kwickload<sup>™</sup> Applications

The Kwickload<sup>™</sup> Pusher System is the latest innovative addition to our pusher system family.

Its sleek and visually minimal design is ideal for pushing bagged salad, packaged cheese and deli meats.