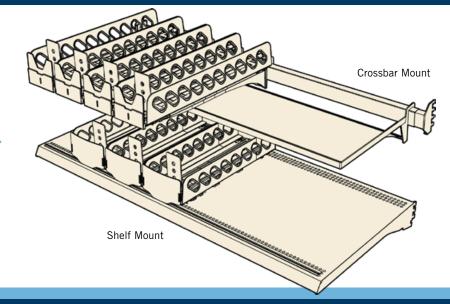

Add Optional Components

and Support Bar

## Popular Kwickload<sup>™</sup> Kits

|                                                                                                                 | Kwickload <sup>™</sup> Deli Kit - Shelf Mount<br>Designed and optimized for packaged deli meat and cheese.<br>SMK016RF                                         | Atage                                                                                                                                                                                                                                                                                                                                                                                                                                                                                                                                                                                                                                                                                                                                                                                                                                                                                                                                                                                                                                                                                                                                                                                                                                                                                                                                                                                                                                                                                                                                                                                                                                                                                                                                                                                                                                                                                                                                                                                                                                                                                                                          |
|-----------------------------------------------------------------------------------------------------------------|----------------------------------------------------------------------------------------------------------------------------------------------------------------|--------------------------------------------------------------------------------------------------------------------------------------------------------------------------------------------------------------------------------------------------------------------------------------------------------------------------------------------------------------------------------------------------------------------------------------------------------------------------------------------------------------------------------------------------------------------------------------------------------------------------------------------------------------------------------------------------------------------------------------------------------------------------------------------------------------------------------------------------------------------------------------------------------------------------------------------------------------------------------------------------------------------------------------------------------------------------------------------------------------------------------------------------------------------------------------------------------------------------------------------------------------------------------------------------------------------------------------------------------------------------------------------------------------------------------------------------------------------------------------------------------------------------------------------------------------------------------------------------------------------------------------------------------------------------------------------------------------------------------------------------------------------------------------------------------------------------------------------------------------------------------------------------------------------------------------------------------------------------------------------------------------------------------------------------------------------------------------------------------------------------------|
|                                                                                                                 | Kwickload™ Double Track Bottle Front Kit - Crossbar   Mount   Double track pushers designed and optimized for bottled water and beverages   CMK018W-DBL-BTL    |                                                                                                                                                                                                                                                                                                                                                                                                                                                                                                                                                                                                                                                                                                                                                                                                                                                                                                                                                                                                                                                                                                                                                                                                                                                                                                                                                                                                                                                                                                                                                                                                                                                                                                                                                                                                                                                                                                                                                                                                                                                                                                                                |
|                                                                                                                 | Kwickload™ Double Track Confectionary Kit - Shelf   Mount   Double track pushers designed and optimized for bar candy.   SMK018CN-DBL                          | Sindle Contraction of the second seco |
|                                                                                                                 | Kwickload <sup>TM</sup> Produce Kit - Crossbar Mount   Designed and optimized for bagged produce.   with Support Bar CMK018-S-SB   without Support Bar CMK018  |                                                                                                                                                                                                                                                                                                                                                                                                                                                                                                                                                                                                                                                                                                                                                                                                                                                                                                                                                                                                                                                                                                                                                                                                                                                                                                                                                                                                                                                                                                                                                                                                                                                                                                                                                                                                                                                                                                                                                                                                                                                                                                                                |
|                                                                                                                 | Kwickload™ Bagged Cheese Kit - Crossbar Mount   Designed and optimized for bagged shredded cheese.   with Support Bar CMK018C-SB   without Support Bar CMK018C | the second se                                                                                                                                                                                                                                                                                                                                                                                                                                                                                                                                                                                                                                                                                                                                                                                                                                                                                                                                                                                                                                                                                                                                                                                                                                                                                                                                                                                                                                                                                                                                                                                                                                                                                                                                                                                                                                                                                                                                                                                                                |
| Contraction of the second s | Kwickload™ Brick Cheese Kit - Crossbar Mount   Designed and optimized for brick cheese.   with Support Bar CMK018BC-SB   without Support Bar CMK018BC          |                                                                                                                                                                                                                                                                                                                                                                                                                                                                                                                                                                                                                                                                                                                                                                                                                                                                                                                                                                                                                                                                                                                                                                                                                                                                                                                                                                                                                                                                                                                                                                                                                                                                                                                                                                                                                                                                                                                                                                                                                                                                                                                                |