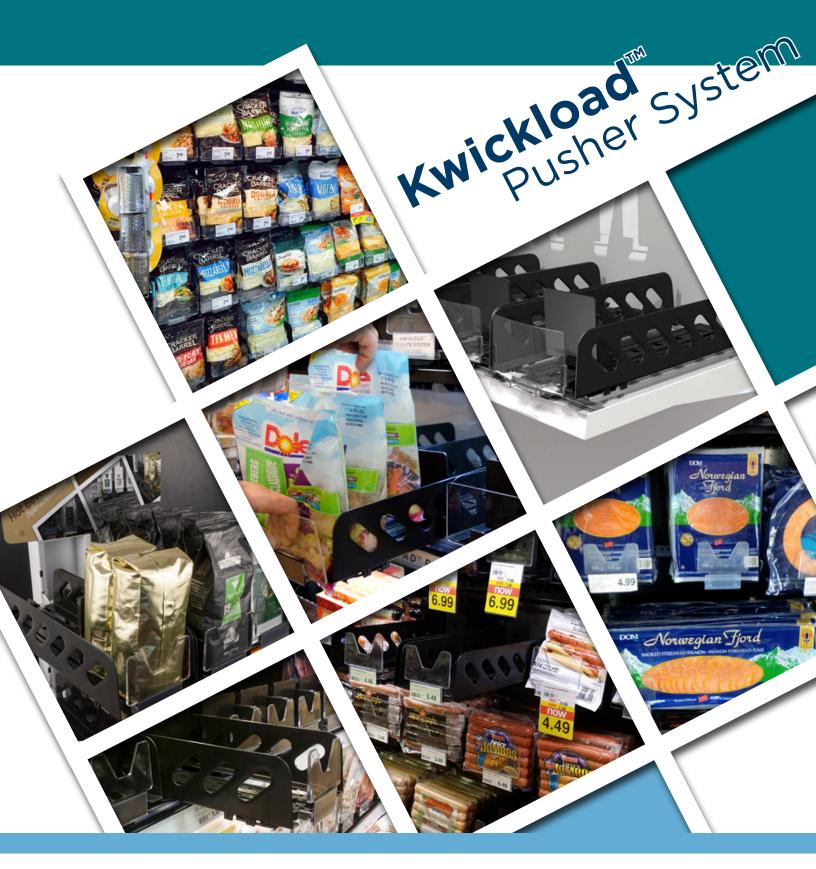

## KWICKLOAD<sup>™</sup> PUSHER SYSTEM

## Kwickload<sup>™</sup> Applications

The Kwickload<sup>™</sup> Pusher System is the latest innovative addition to our pusher system family.

Its sleek and visually minimal design is ideal for pushing bagged salad, packaged cheese and deli meats.