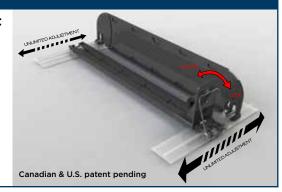

# Adjust your shelf layout without removing your product

Our new low profile light duty pusher system incorporates our patent pending slide and lock mechanism for unlimited layout adjustability that adapts to your product needs. This light duty pusher system is the perfect companion for our shelf dividers.