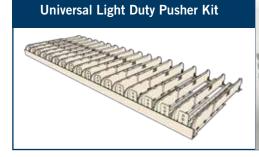

## **EXAMPLES OF POPULAR SHELF PUSHER KITS**

Our pusher kits are a simple and effective solution for shelf merchandising. Made from high-impact styrene, they fit any shelving system. Just install and add your product! Custom kit depths and widths can be created to fit all your shelving needs.

- \* Track depths can be customized upon request to fit your various shelf requirements.
- \* Kits can be customized to various shelf widths.

www.displaypeople.com 1 800 410-0264 sales@displaypeople.com