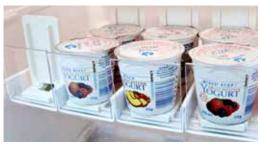

# **SHELF DIVIDERS**

Our divider design adjusts to suit most shelf depths. Affix easily to shelves with T-Snap Tracks or push pins. Use as stand alone dividers or together with our Spring-Loaded Pushers.

## **EXAMPLES OF POPULAR SHELF PUSHER KITS**

Our pusher kits are a simple and effective solution for shelf merchandising. Made from high-impact styrene, they fit any shelving system. Just install and add your product! Custom kit depths and widths can be created to fit all your shelving needs.