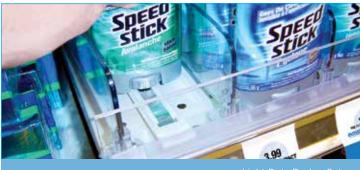

## **SPRING LOADED PUSHERS**

Give your sales a push! Our pushers keep your products up front where customers can see and buy them! Made from high-impact styrene, our pushers fit any shelving system. Tracks are available in a variety of lengths from 6" to 22" long. Available in white, black or custom colours (minimum order required).