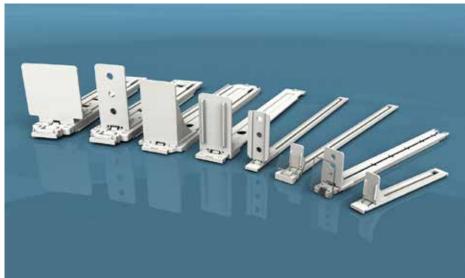

## Slide & Lock Light Duty Pusher System

# Adjust your shelf layout without removing your product

Our new low profile light duty pusher system incorporates our patent pending slide and lock mechanism for unlimited layout adjustability that adapts to your product needs. This light duty pusher system is the perfect companion for our shelf dividers.

Light Duty Pusher Setup

Heavy Duty Pushe

Multi-Use Pusher