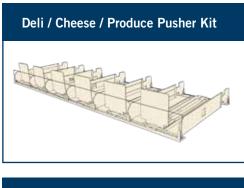

## **EXAMPLES OF POPULAR SHELF PUSHER KITS**

Our pusher kits are a simple and effective solution for shelf merchandising. Made from high-impact styrene, they fit any shelving system. Just install and add your product! Custom kit depths and widths can be created to fit all your shelving needs.

- \* Track depths can be customized upon request to fit your various shelf requirements.
- \* Kits can be customized to various shelf widths.

www.displaypeople.com 1 800 410-0264 sales@displaypeople.com