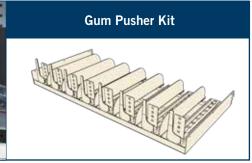

## **EXAMPLES OF POPULAR SHELF PUSHER KITS**

Our pusher kits are a simple and effective solution for shelf merchandising. Made from high-impact styrene, they fit any shelving system. Just install and add your product! Custom kit depths and widths can be created to fit all your shelving needs.

- \* Track depths can be customized upon request to fit your various shelf requirements.
- \* Kits can be customized to various shelf widths.

www.displaypeople.com 1 800 410-0264 sales@displaypeople.com