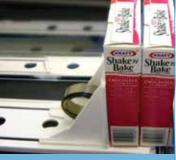

## **PUSHER FRONTS**

We carry an assortment of pusher fronts so you can configure your pusher system to support a wide variety of merchandise. Moulded in clear Polycarbonate.