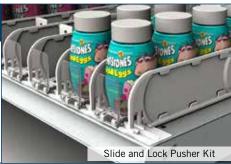

## Slide & Lock Light Duty Pusher System

# Adjust your shelf layout without removing your product

Our new low profile light duty pusher system incorporates our patent pending slide and lock mechanism for unlimited layout adjustability that adapts to your product needs. This light duty pusher system is the perfect companion for our shelf dividers.