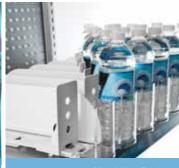

## **SPRING LOADED PUSHERS**

Give your sales a push! Our pushers keep your products up front where customers can see and buy them! Made from high-impact styrene, our pushers fit any shelving system. Tracks are available in a variety of lengths from 6" to 22" long. Available in white, black or custom colours (minimum order required).

## **EXAMPLES OF POPULAR SHELF PUSHER KITS**

Our pusher kits are a simple and effective solution for shelf merchandising. Made from high-impact styrene, they fit any shelving system. Just install and add your product! Custom kit depths and widths can be created to fit all your shelving needs.