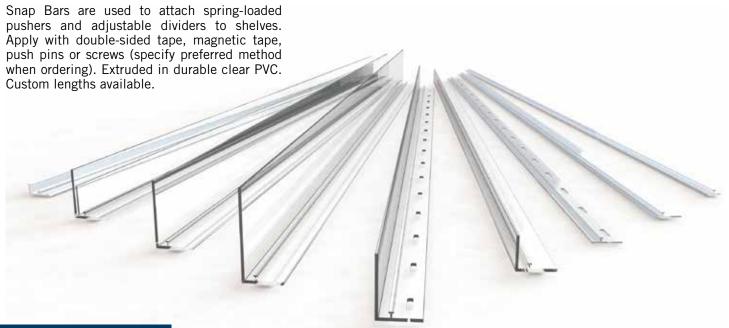

#### **SNAP BARS**

#### **HOW DOES IT WORK?**

Equipping your shelves with Pushers and Dividers is quick and easy. First attach the snap bars to your shelves. Then snap the spring loaded pushers and dividers into place and adjust their position by easily sliding them left or right. We carry Pushers and Dividers for any shelving system.