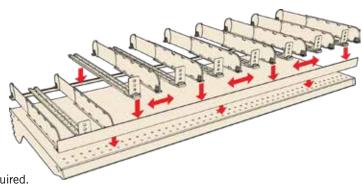

#### **HOW DOES IT WORK?**

Equipping your shelves with Pushers and Dividers is quick and easy. First attach the snap bars to your shelves. Then snap the spring loaded pushers and dividers into place and adjust their position by easily sliding them left or right. We carry Pushers and Dividers for any shelving system.