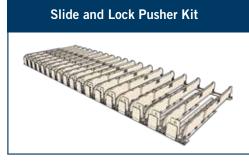

## **EXAMPLES OF POPULAR SHELF PUSHER KITS**

Our pusher kits are a simple and effective solution for shelf merchandising. Made from high-impact styrene, they fit any shelving system. Just install and add your product! Custom kit depths and widths can be created to fit all your shelving needs.

- \* Track depths can be customized upon request to fit your various shelf requirements.
- \* Kits can be customized to various shelf widths.

www.displaypeople.com 1 800 410-0264 sales@displaypeople.com