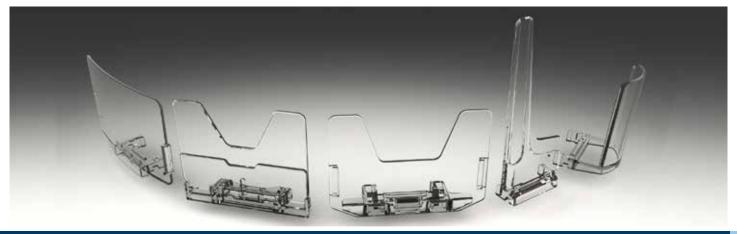

Light Duty Pusher Setup

Heavy Duty Pushe

Multi-Use Pusher

## **SPRING LOADED PUSHERS**

Give your sales a push! Our pushers keep your products up front where customers can see and buy them! Made from high-impact styrene, our pushers fit any shelving system. Tracks are available in a variety of lengths from 6" to 22" long. Available in white, black or custom colours (minimum order required).

# **SHELF DIVIDERS**

Our divider design adjusts to suit most shelf depths. Affix easily to shelves with T-Snap Tracks or push pins. Use as stand alone dividers or together with our Spring-Loaded Pushers.