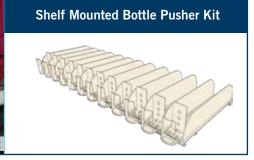

## **EXAMPLES OF POPULAR SHELF PUSHER KITS**

Our pusher kits are a simple and effective solution for shelf merchandising. Made from high-impact styrene, they fit any shelving system. Just install and add your product! Custom kit depths and widths can be created to fit all your shelving needs.

- \* Track depths can be customized upon request to fit your various shelf requirements.
- \* Kits can be customized to various shelf widths.

www.displaypeople.com 1 800 410-0264 sales@displaypeople.com