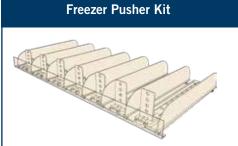

## **EXAMPLES OF POPULAR SHELF PUSHER KITS**

Our pusher kits are a simple and effective solution for shelf merchandising. Made from high-impact styrene, they fit any shelving system. Just install and add your product! Custom kit depths and widths can be created to fit all your shelving needs.

- \* Track depths can be customized upon request to fit your various shelf requirements.
- \* Kits can be customized to various shelf widths.

www.displaypeople.com 1 800 410-0264 sales@displaypeople.com