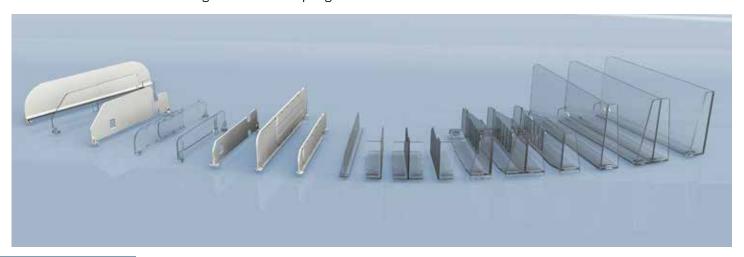

## **PUSHER FRONTS**

We carry an assortment of pusher fronts so you can configure your pusher system to support a wide variety of merchandise. Moulded in clear Polycarbonate.