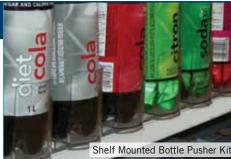

## **EXAMPLES OF POPULAR SHELF PUSHER KITS**

Our pusher kits are a simple and effective solution for shelf merchandising. Made from high-impact styrene, they fit any shelving system. Just install and add your product! Custom kit depths and widths can be created to fit all your shelving needs.

- \* Track depths can be customized upon request to fit your various shelf requirements.
- \* Kits can be customized to various shelf widths.

www.displaypeople.com 1 800 410-0264 sales@displaypeople.com