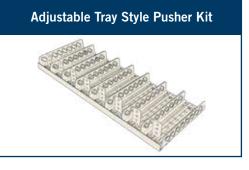

## **EXAMPLES OF POPULAR SHELF PUSHER KITS**

Our pusher kits are a simple and effective solution for shelf merchandising. Made from high-impact styrene, they fit any shelving system. Just install and add your product! Custom kit depths and widths can be created to fit all your shelving needs.

- \* Track depths can be customized upon request to fit your various shelf requirements.
- \* Kits can be customized to various shelf widths.

www.displaypeople.com 1 800 410-0264 sales@displaypeople.com