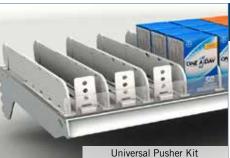

## **EXAMPLES OF POPULAR SHELF PUSHER KITS**

Our pusher kits are a simple and effective solution for shelf merchandising. Made from high-impact styrene, they fit any shelving system. Just install and add your product! Custom kit depths and widths can be created to fit all your shelving needs.

- \* Track depths can be customized upon request to fit your various shelf requirements.
- \* Kits can be customized to various shelf widths.

www.displaypeople.com 1 800 410-0264 sales@displaypeople.com