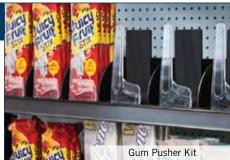

## **EXAMPLES OF POPULAR SHELF PUSHER KITS**

Our pusher kits are a simple and effective solution for shelf merchandising. Made from high-impact styrene, they fit any shelving system. Just install and add your product! Custom kit depths and widths can be created to fit all your shelving needs.

- \* Track depths can be customized upon request to fit your various shelf requirements.
- \* Kits can be customized to various shelf widths.

www.displaypeople.com 1 800 410-0264 sales@displaypeople.com