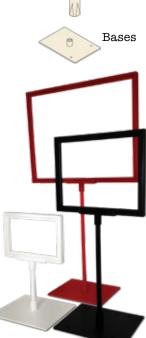

#### Modular Sign Holder Kits

Retail sign holder frames are useful for instore signage and merchandising. Frameless, plastic and metal sign holders are also a great way to display promotional material.

We carry a wide variety of sign holders in imperial and metric sizes

#### Select the size frame:

03

We stock a wide variety of frames in both imperial and metric sizes. Our patented locking mechanism keeps the sign securely in place, allowing you to display the frame vertically or horizontally.

#### Add a base and accessories:

Our bases and mounting accessories let you tailor the frame to suit your specific application.

Mounts

Stems

#### The perfect signage solution:

With our combination of frame sizes, accessories and experience, we can help you with solutions to all your sign display needs.