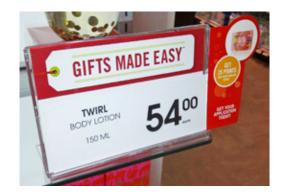

## **Pivoting Sign Clip**

This versatile sign clip holds a graphic card. It mounts directly to C-Channel as well as slatwall, wire, bowl and shelf front channel.

**Shelf Mount Sign Gripper and Frame Holder** 

Fits most perforated shelves. Sign holder version works with standard sign frames and gripper version holds card stock. Available in beige, black, and white.

**GET IN TOUCH**