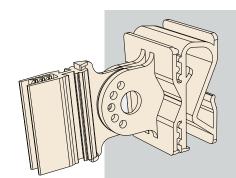

## **Pivoting Sign Clip**

This versatile sign clip holds a graphic card. It mounts directly to C-Channel as well as slatwall, wire, bowl and shelf front channel.

**Shelf Mount Sign Gripper and Frame Holder** 