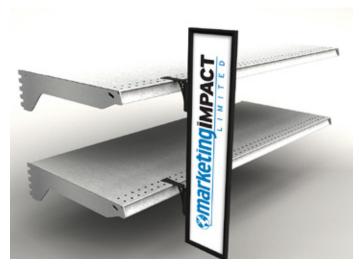

Fits most perforated shelves. Sign holder version works with standard sign frames and gripper version holds card stock. Available in beige, black, and white.

**GET IN TOUCH**