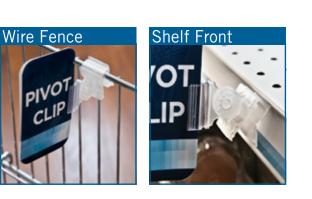

## **Pivoting Sign Clip**

This versatile sign clip holds a graphic card. It mounts directly to C-Channel as well as slatwall, wire, bowl and shelf front channel.

**Shelf Mount Sign Gripper and Frame Holder** 