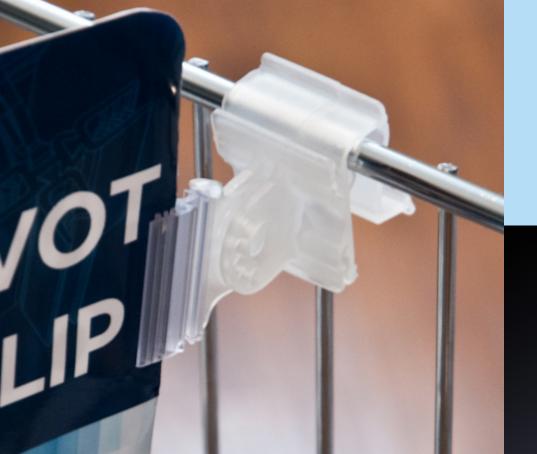

## **Pivoting Sign Clip**

This versatile sign clip holds a graphic card. It mounts directly to C-Channel as well as slatwall, wire, bowl and shelf front channel.

**Shelf Mount Sign Gripper and Frame Holder** 