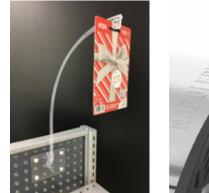

#### Wobbler

The Wobbler is one of our most versatile sign holders. Signs hang directly from the Wobbler's hook for an interesting free-floating effect. The curved stem can hang signs above and in front of products sitting on shelves or hanging on pegboard or wire. Moulded in polycarbonate, the Wobbler is available in clear, black and white.