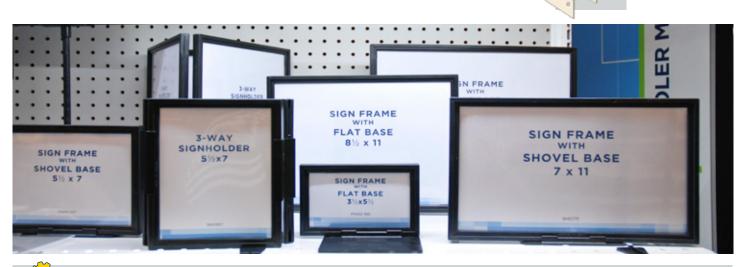

#### Select the size frame:

03

We stock a wide variety of frames in both imperial and metric sizes. Our patented locking mechanism keeps the sign securely in place, allowing you to display the frame vertically or horizontally.

#### Add a base and accessories:

Our bases and mounting accessories let you tailor the frame to suit your specific application.

Mounts

Stems

#### The perfect signage solution:

With our combination of frame sizes, accessories and experience, we can help you with solutions to all your sign display needs.