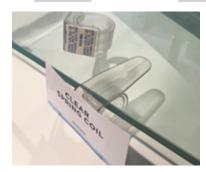

#### **Spring Coil Mount**

When it comes to displaying in-store signage, coil mounts give you unparalleled flexibility. The coil stretches to accommodate shelves up to several inches thick. Reuse it as often as needed. It won't scratch, so it's perfect for wood and delicate surfaces.