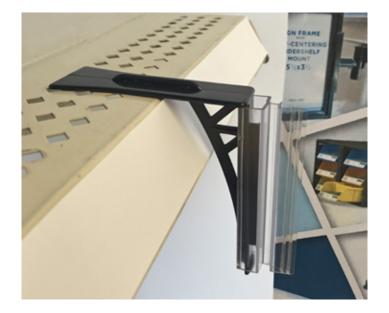

## **Pivoting Sign Clip**

This versatile sign clip holds a graphic card. It mounts directly to C-Channel as well as slatwall, wire, bowl and shelf front channel.

**Shelf Mount Sign Gripper and Frame Holder** 