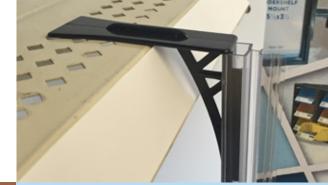

## **Pivoting Sign Clip**

This versatile sign clip holds a graphic card. It mounts directly to C-Channel as well as slatwall, wire, bowl and shelf front channel.

**Shelf Mount Sign Gripper and Frame Holder** 