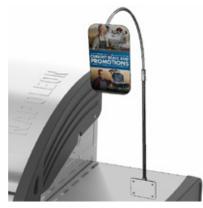

#### **Spring Coil Mount**

When it comes to displaying in-store signage, coil mounts give you unparalleled flexibility. The coil stretches to accommodate shelves up to several inches thick. Reuse it as often as needed. It won't scratch, so it's perfect for wood and delicate surfaces.