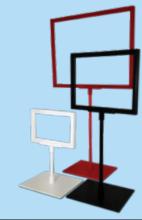

#### Modular Sign Holder Kits

Retail sign holder frames are useful for instore signage and merchandising. Frameless, plastic and metal sign holders are also a great way to display promotional material.

#### Select the size frame:

03

We stock a wide variety of frames in both imperial and metric sizes. Our patented locking mechanism keeps the sign securely in place, allowing you to display the frame vertically or horizontally.

#### Add a base and accessories:

Our bases and mounting accessories let you tailor the frame to suit your specific application.

Mounts

Stems

#### The perfect signage solution:

With our combination of frame sizes, accessories and experience, we can help you with solutions to all your sign display needs.