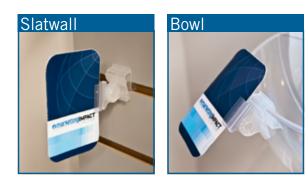

## **Pivoting Sign Clip**

This versatile sign clip holds a graphic card. It mounts directly to C-Channel as well as slatwall, wire, bowl and shelf front channel.

**Shelf Mount Sign Gripper and Frame Holder** 