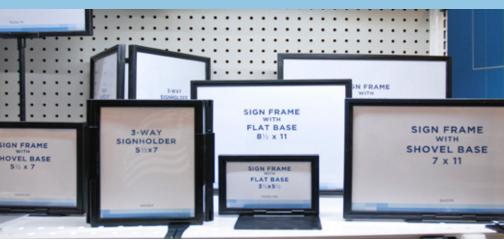

#### Select the size frame:

03

We stock a wide variety of frames in both imperial and metric sizes. Our patented locking mechanism keeps the sign securely in place, allowing you to display the frame vertically or horizontally.

#### Add a base and accessories:

Our bases and mounting accessories let you tailor the frame to suit your specific application.

Mounts

Stems

#### The perfect signage solution:

With our combination of frame sizes, accessories and experience, we can help you with solutions to all your sign display needs.