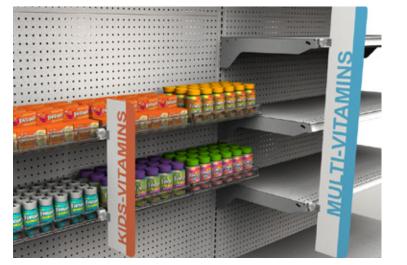

#### Modular Sign Holder Kits

Retail sign holder frames are useful for instore signage and merchandising. Frameless, plastic and metal sign holders are also a great way to display promotional material.

We carry a wide variety of sign holders in imperial and metric sizes