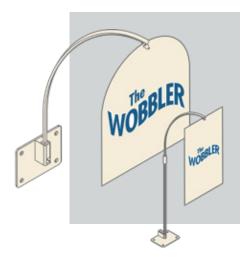

#### Wobbler

The Wobbler is one of our most versatile sign holders. Signs hang directly from the Wobbler's hook for an interesting free-floating effect. The curved stem can hang signs above and in front of products sitting on shelves or hanging on pegboard or wire. Moulded in polycarbonate, the Wobbler is available in clear, black and white.